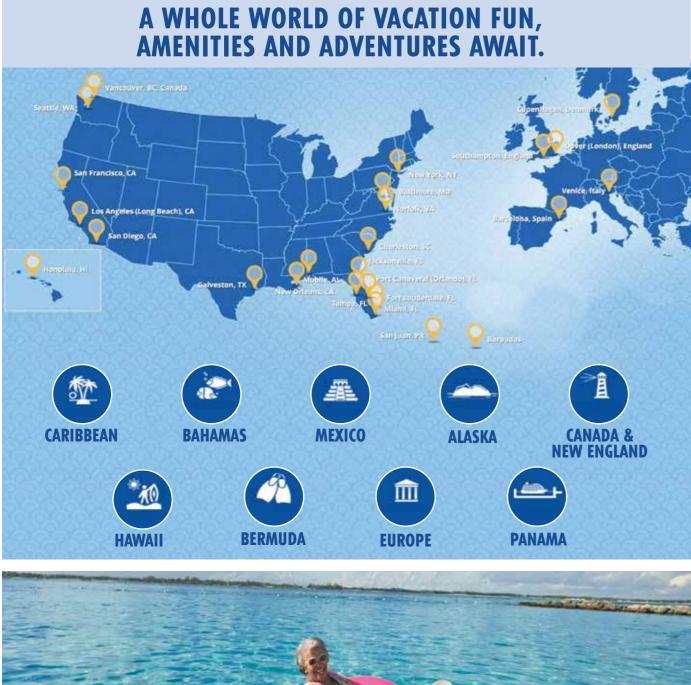

l legend and the shipping company's Chief Fun Officer, Shaguille O'Neal, opens one of his restaurants on Carnival Radiance.

DESTINATIONS: Europe, Transatlantic, Caribbean, Bahamas, Bermuda, Cuba, Canada & New England



# **CARNIVAL TRIUMPH BECOMES CARNIVAL SUNRISE**



After the conversion from Carnival Triumph to Carnival Sunrise in 2019, this ship now has even more highlights to offer.

The WaterWorks water slide park features some of the classic water slides and has been enhanced with new water slides such as the Twister water slide. On the SportsSquare you can do sports, whether jogging, basketball or high up in the high ropes course. Everyone, young and old, will enjoy a round of minigolf or become a child again by jumping into one of the pools on board the Carnival Sunrise. But



































#### 9-NIGHT CRUISE **MEDITERRANEAN**



#### **CARNIVAL LEGEND**

| DAY | PORT                          | ARR.  | DEP.  |
|-----|-------------------------------|-------|-------|
| 1   | Barcelona, Spain              |       | 17:00 |
| 2   | Marseille, France             | 07:00 | 17:00 |
| 3   | Livomo (Florence/Pisa), Italy | 07:00 | 19:00 |
| 4   | Civitavecchia (Rome), Italy   | 07:00 | 20:00 |
| 5   | Naples, Italy                 | 07:00 | 19:00 |
| 6   | Fun Day At Sea                | 0     |       |
| 7   | Corfu, Greece                 | 07:00 | 17:00 |
| 8   | Kotor, Montenegro             | 07:00 | 18:00 |
| 9   | Fun Day At Sea                | 0     |       |
| 10  | Venice, Italy                 | 05:00 |       |
|     |