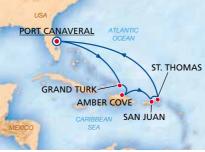

#### **8-NIGHT CRUISE EASTERN CARIBBEAN**

USA

#### **CARNIVAL RADIANCE**

GRAND TURK

| )AY | PORT                         | ARR.  | DEP.  | DAY | PORT               |
|-----|------------------------------|-------|-------|-----|--------------------|
| 1   | Port Canaveral, Florida, USA |       | 16:00 | 1   | Port Canaveral,    |
| 2   | Fun Day At Sea               | 0     |       | 2-3 | Fun Days At Sea    |
| 3   | Cockburn Town, Grand Turk    | 09:00 | 18:00 | 4   | Philipsburg, St. M |
| 4   | Amber Cove, Dom. Republic    | 07:00 | 17:00 | 5   | Basseterre, St. Ki |
| 5   | San Juan, Puerto Rico        | 10:00 | 19:00 | 6   | San Juan, Puerto   |
| 6   | Charlotte Amalie, St. Thomas | 08:00 | 17:00 | 7   | Cockburn Town, (   |
| 7-8 | Fun Days At Sea              | 0     |       | 8   | Fun Day At Sea     |
| 9   | Port Canaveral, Florida, USA | 07:00 |       | 9   | Port Canaveral,    |

October: 16.

2020 November: 21. | December: 19.

2021 January: 16. | February: 13. | March: 13. | April: 10.

www.carnivalcruiseline.dk / fi / is / no / se

28