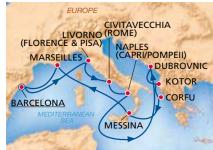

#### 9-NIGHT CRUISE **MEDITERRANEAN**

#### **10-NIGHT CRUISE MEDITERRANEAN**

BARCELONA

#### **CARNIVAL RADIANCE**

| DAY | PORT                          | ARR.    | DEP.  | DAY  | PORT     |
|-----|-------------------------------|---------|-------|------|----------|
| 1   | Barcelona, Spain              |         | 17:00 | 1    | Barcel   |
| 2   | Fun Day At Sea                | 0       |       | 2-3  | Fun Da   |
| 3   | Livomo (Florence/Pisa), Italy | 07:00   | 19:00 | 4    | Dubrov   |
| 4   | Civitavecchia (Rome), Italy   | 07:00   | 20:00 | 5    | Kotor,   |
| 5   | Naples, Italy                 | 07:00   | 19:00 | 6    | Fun Da   |
| 6   | Messina (Sicily), Italy       | 07:00   | 18:00 | 7    | Messi    |
| 7   | Fun Day At Sea                | 0       |       | 8    | Naples   |
| 8   | Marseille, France             | 07:00   | 16:00 | 9    | Civitave |
| 9   | Palma de Mallorca, Spain      | 09:00   | 18:00 | 7    | Fun Da   |
| 10  | Barcelona, Spain              | 06:00   |       | 11   | Barcel   |
|     |                               |         |       |      |          |
|     | 2020 DEPARTUI                 | RE DATE | :     |      | 2020     |
| May | : 21.                         |         |       | Apri | : 29.    |

August: 09., 30.<sup>1</sup> | October: 11.