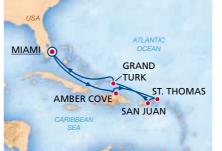

#### 8-NIGHT CRUISE **EASTERN CARIBBEAN**

#### **CARNIVAL BREEZE**

| DAY | PORT                          | ARR.  | DEP.  |
|-----|-------------------------------|-------|-------|
| 1   | Fort Lauderdale, Florida, USA |       | 15:30 |
| 2-3 | Fun Days At Sea               | 0     |       |
| 4   | Philipsburg, St. Maarten      | 09:00 | 18:00 |
| 5   | Basseterre, St. Kitts         | 07:00 | 17:00 |
| 6   | San Juan, Puerto Rico         | 07:00 | 14:00 |
| 7   | Cockburn Town, Grand Turk     | 09:00 | 17:00 |
| 8   | Fun Day At Sea                | 0     |       |
| 9   | Fort Lauderdale, Florida, USA | 08:00 |       |

#### **DEPARTURE DATES:** 2020

October: 10. | November: 07. | December: 05.

#### **DEPARTURE DATES:** 2021

January: 02., 30. | February: 27. March: 27. April: 24.