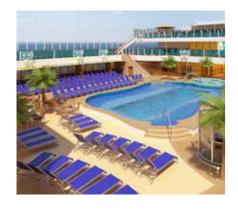

#### **ONBOARD ACTIVITIES DAY & NIGHT**

- ✓ Serenity Adult-Only Retreat<sup>™</sup>
- ✓ Clubs, bars and lounges including karaoke, dance lessons and more
- ✓ Spectacular production shows and entertainment
- ✓ Live music
- ✓ Comedy acts
- ✓ Fitness center and outdoor jogging track
- ✓ Pools, kids wading pool, whirlpool/hot tubs and water slides
- ✓ Carnival WaterWorks™
- ✓ Mini golf, basketball, volleyball and dodgeball court, ping-pong, pool and foosball
- ✓ Library
- ✓ Carnival's Dive-In Theater
- ✓ Poolside activities and entertainment

#### POOLS 🗸

For a cool day at sea, make it a pool day at sea.