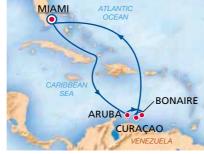

#### **CARNIVAL HORIZON**

| DAY | PORT                | ARR.  | DEP.  |
|-----|---------------------|-------|-------|
| 1   | Miami, Florida, USA |       | 16:00 |
| 2-3 | Fun Days At Sea     | 0     |       |
| 4   | Oranjestad, Aruba   | 08:00 | 23:00 |
| 5   | Kralendijk, Bonaire | 08:00 | 22:00 |
| 6   | Willemstad, Curaçao | 08:00 | 17:00 |
| 7-8 | Fun Days At Sea     | 0     |       |
| 9   | Miami, Florida, USA | 08:00 |       |

2020 **DEPARTURE DATES:** May: 02. | June: 27. | August: 22. | October: 17.