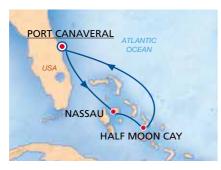

#### **CARNIVAL BREEZE**

| DAY | PORT                         | ARR.  | DEF  |
|-----|------------------------------|-------|------|
| 1   | Port Canaveral, Florida, USA |       | 15:3 |
| 2   | Fun Day At Sea               | 0     |      |
| 3   | Amber Cove, Dom. Republic    | 09:00 | 16:0 |
| 4   | Charlotte Amalie, St. Thomas | 11:30 | 19:0 |
| 5   | San Juan, Puerto Rico        | 08:00 | 16:0 |
| 6   | Cockburn Town, Grand Turk    | 12:00 | 18:0 |
| 7   | Fun Day At Sea               | 0     |      |
| 8   | Port Canaveral, Florida, USA | 08:00 |      |

#### **DEPARTURE DATES:** 2020

January: 04. | February: 01., 08., 15., 29. March: 07., 21., 28. | April: 04., 18., 25. | May: 09., 16., 23. June: 06., 13., 27. July: 04., 11., 25. August: 01., 15., 22., 29. | September: 12., 19.

#### 2021

January: 02., 09., 16., 20., February: 13., 27.