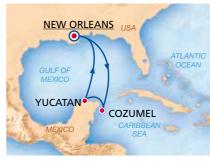

#### **CARNIVAL VALOR**

| PORT                        | ARR.                                                                                                                        | DEP.                                                                                                                                    |
|-----------------------------|-----------------------------------------------------------------------------------------------------------------------------|-----------------------------------------------------------------------------------------------------------------------------------------|
| New Orleans, Louisiana, USA |                                                                                                                             | 15:30                                                                                                                                   |
| Fun Day At Sea              | 0                                                                                                                           |                                                                                                                                         |
| Cozumel, Mexico             | 08:00                                                                                                                       | 17:00                                                                                                                                   |
| Progreso, Yucatan, Mexico   | 09:00                                                                                                                       | 17:00                                                                                                                                   |
| Fun Day At Sea              | 0                                                                                                                           |                                                                                                                                         |
| New Orleans, Louisiana, USA | 08:00                                                                                                                       |                                                                                                                                         |
|                             | New Orleans, Louisiana, USA       Fun Day At Sea       Cozumel, Mexico       Progreso, Yucatan, Mexico       Fun Day At Sea | New Orleans, Louisiana, USA       Fun Day At Sea       Cozumel, Mexico       Progreso, Yucatan, Mexico       O9:00       Fun Day At Sea |

#### **DEPARTURE DATES:** 2020

January: 04., 13., 18., 27. | February: 10., 15., 24., 29. | March: 09.<sup>1</sup>, 14., 23., 28. | April: 06., 11., 20., 25. | May: 04., 18.<sup>1</sup> | June: 01.<sup>1</sup>, 15.<sup>1</sup>, 29. | July: 13.1, 27. August: 10.1, 24.1 September: 07.<sup>1</sup>, 21.<sup>1</sup> October: 05.<sup>1</sup>, 10.<sup>1</sup>, 19., 24.<sup>1</sup> November: 02., 07.<sup>1</sup>, 16., 21.<sup>1</sup>, 30. December: 05.<sup>1</sup>, 10., 19.<sup>1</sup>, 24.

#### **DEPARTURE DATES:** 2021

January: 02.1, 11., 16.1, 25., 30.1 February: 08., 13.1, 22.1, 27.1 March: 08., 13.1, 22., 27. April: 05., 10.1, 19., 24.1

1 Itinerary operates in reverse order and port duration time may vary