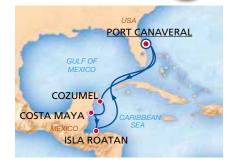

#### **CARNIVAL BREEZE**

| DAY | PORT                             | ARR.  | DEP.  |
|-----|----------------------------------|-------|-------|
| 1   | Port Canaveral, Florida, USA     |       | 15:30 |
| 2   | Fun Day At Sea                   | 0     |       |
| 3   | Cozumel, Mexico                  | 09:00 | 18:00 |
| 4   | Belize City, Belize              | 08:00 | 17:00 |
| 5   | Mahogany Bay, <b>Isla Roatan</b> | 09:00 | 18:00 |
| 6   | Costa Maya, Mexico               | 07:00 | 14:00 |
| 7   | Fun Day At Sea                   | 0     |       |
| 8   | Port Canaveral, Florida, USA     | 08:00 |       |

#### **DEPARTURE DATES:** 2020

January: 25. | February: 02.<sup>1</sup>, 22.<sup>1</sup> | March: 14.<sup>1</sup> April: 11. May: 02., 30. || June: 20.1 | July: 18.1 August: 08. | September: 05., 26.1

<sup>1</sup> Port order may vary

#### **MARDI GRAS**

| DAY | PORT                             | ARR.  | DEP.  |
|-----|----------------------------------|-------|-------|
| 1   | Port Canaveral, Florida, USA     |       | 16:00 |
| 2   | Fun Day At Sea                   | 0     |       |
| 3   | Cozumel, Mexico                  | 10:00 | 19:00 |
| 4   | Costa Maya, Mexico               | 07:00 | 17:00 |
| 5   | Mahogany Bay, <b>Isla Roatan</b> | 07:00 | 17:00 |
| 6-7 | Fun Days At Sea                  | 0     |       |
| 8   | Port Canaveral, Florida, USA     | 07:00 |       |

#### **DEPARTURE DATES:** 2020

October: 31. | November: 14., 28. December: 12., 26.

#### **DEPARTURE DATES:** 2021

January: 23. | February: 06., 20. | March: 06., 20. April: 03., 17.

**7-NIGHT CRUISE** WESTERN CARIBBEAN