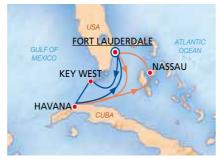

#### 6-NIGHT CRUISE **EASTERN CARIBBEAN**

#### **CARNIVAL MAGIC**

| DAY | PORT                        | ARR.  | DEP.  |
|-----|-----------------------------|-------|-------|
| 1   | <u>Miami</u> , Florida, USA |       | 15:30 |
| 2   | Half Moon Cay, Bahamas      | 09:00 | 17:00 |
| 3   | Fun Day At Sea              | 0     |       |
| 4   | Amber Cove, Dom. Republic   | 08:00 | 17:00 |
| 5   | Cockburn Town, Grand Turk   | 08:00 | 17:00 |
| 6   | Fun Day At Sea              | 0     |       |
| 7   | <u>Miami</u> , Florida, USA | 08:00 |       |

#### **DEPARTURE DATES:** 2020

May: 03.<sup>1,2</sup>, 17., 31. June: 14., 28.<sup>1</sup> July: 12., 26. August: 09.1, 23.1 | September: 06.

1 Port order and port duration time may vary <sup>2</sup> Port duration time may vary