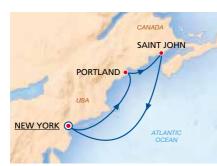

DESTINATIONS: Europe, Transatlantic, Caribbean, Canada & New England

You will also find all the familiar bars such as the RedFrog Pub, Bluelguana Tequila Bar, SKYBOX Sports Bar and Alchemy Bar to relax with a drink and cool off from the Caribbean sun. Come on board the Carnival Sunrise and enjoy the best under the Caribbean sun. DESTINATIONS: Caribbean, Bahamas, Bermuda, Canada & New England, Cuba, Panama Canal