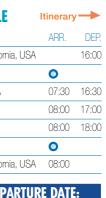

|     |                                |       |       |

#### 2020 ( DEP

March: 23., 28.<sup>1</sup> | April: 06., 11.<sup>1</sup> <sup>1</sup> San Diego, California, replaces Catalina Island, Carlifornia and port duration time may vary

#### 6-NIGHT CRUISE MEXICO

#### **CARNIVAL MIRACLE**

|   | DAY | PORT                   |
|---|-----|------------------------|
|   | 1   | San Francisco, Califor |
|   | 2   | Fun Day At Sea         |
|   | 3   | Catalina Island, USA   |
|   | 4   | San Diego, USA         |
|   | 5   | Ensenada, Mexico       |
|   | 6   | Fun Day At Sea         |
|   | 7   | San Francisco, Califor |
| 8 |     |                        |
|   |     | 2020 ( DEF             |
|   | May | : 01.                  |

e www.carnivalcruiselin







#### **DEPARTURE DATES:**





**#** 







# ANADA &



7-NIGHT CRUISE

**CANADA & NEW ENGLAND** 

PORTLAN

BOSTON

NEW YORK

SAINT JOHN HALIFAX

#### NEW SHIP **6-NIGHT CRUISE CANADA & NEW ENGLAND**



#### **MARDI GRAS**

| DAY | PORT                         | ARR.  | DEP.  |
|-----|------------------------------|-------|-------|
| 1   | New York City, New York, USA |       | 16:00 |
| 2   | Fun Day At Sea               | 0     |       |
| 3   | Portland, Maine, USA         | 07:00 | 17:00 |
| 4   | Fun Day At Sea               | 0     |       |
| 5   | Saint John, Canada           | 08:30 | 20:00 |
| 6   | Fun Day At Sea               | 0     |       |
| 7   | New York City, New York, USA | 07:00 |       |
|     |                              |       |       |



| 3 | Boston, Massachusetts, USA    | 08:00 | 17