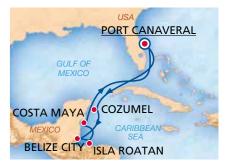

#### **CARNIVAL BREEZE**

| DAY | PORT                             | ARR.  | DEP.  |
|-----|----------------------------------|-------|-------|
| 1   | Port Canaveral, Florida, USA     |       | 15:30 |
| 2   | Fun Day At Sea                   | 0     |       |
| 3   | Cozumel, Mexico                  | 09:00 | 18:00 |
| 4   | Belize City, Belize              | 08:00 | 17:00 |
| 5   | Mahogany Bay, <b>Isla Roatan</b> | 09:00 | 18:00 |
| 6   | Costa Maya, Mexico               | 07:00 | 14:00 |
| 7   | Fun Day At Sea                   | 0     |       |
| 8   | Port Canaveral, Florida, USA     | 08:00 |       |

#### **DEPARTURE DATES:** 2020

January: 25. | February: 02.<sup>1</sup>, 22.<sup>1</sup> | March: 14.<sup>1</sup> April: 11. May: 02., 30. || June: 20.1 | July: 18.1 August: 08. | September: 05., 26.1

<sup>1</sup> Port order may vary