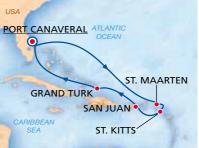

#### 7-NIGHT CRUISE SHIP **EASTERN CARIBBEAN**

#### **MARDI GRAS**

FROM PORT CANAVERAL

| DAY | PORT                         | ARR.  | DEP.  |
|-----|------------------------------|-------|-------|
| 1   | Port Canaveral, Florida, USA |       | 16:00 |
| 2-3 | Fun Days At Sea              | 0     |       |
| 4   | San Juan, Puerto Rico        | 07:00 | 16:00 |
| 5   | Amber Cove, Dom. Republic    | 09:00 | 18:00 |
| 6   | Cockburn Town, Grand Turk    | 07:00 | 16:00 |
| 7   | Fun Day At Sea               | 0     |       |
| 8   | Port Canaveral, Florida, USA | 07:00 |       |

#### **DEPARTURE DATES:** 2020

October: 24. | November: 07., 21. December: 05.,19.

#### **DEPARTURE DATES:**

March: 13., 27. April: 10., 24.