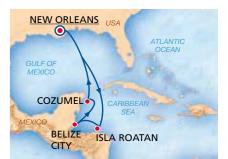

#### **CARNIVAL BREEZE**

| DAY | PORT                             | ARR.  | DEP.  |
|-----|----------------------------------|-------|-------|
| 1   | Port Canaveral, Florida, USA     |       | 15:30 |
| 2   | Fun Day At Sea                   | 0     |       |
| 3   | Cozumel, Mexico                  | 09:00 | 18:00 |
| 4   | Belize City, Belize              | 08:00 | 17:00 |
| 5   | Mahogany Bay, <b>Isla Roatan</b> | 09:00 | 18:00 |
| 6   | Costa Maya, Mexico               | 07:00 | 14:00 |
| 7   | Fun Day At Sea                   | 0     |       |
| 8   | Port Canaveral, Florida, USA     | 08:00 |       |