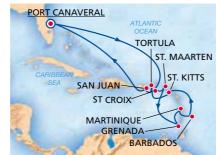

.  |
|-----|------------------------------|-------|-------|
| 1   | Port Canaveral, Florida, USA |       | 16:00 |
| 2-3 | Fun Days At Sea              | 0     |       |
| 4   | Oranjestad, Aruba            | 13:00 | 23:00 |
| 5   | Kralendijk, <b>Bonaire</b>   | 08:00 | 16:00 |
| 6   | Fun Day At Sea               | 0     |       |
| 7   | Cockburn Town, Grand Turk    | 08:00 | 16:00 |
| 8   | Fun Day At Sea               | 0     |       |
| 9   | Port Canaveral, Florida, USA | 08:00 |       |
|     |                              |       |       |

#### **DEPARTURE DATE:** 2020

December: 05.

**DEPARTURE DATES:** 2021

January: 02.<sup>1</sup>, 30. | February: 27.<sup>1</sup> | March: 27.<sup>1</sup> April: 24.1.

port duration time may vary

#### **14-NIGHT CRUISE SOUTHERN CARIBBEAN**



#### **CARNIVAL BREEZE**

| DAY   | PORT                         | ARR.  | DEP.  |
|-------|------------------------------|-------|-------|
| 1     | Port Canaveral, Florida, USA |       | 18:00 |
| 2-3   | Fun Days At Sea              | 0     |       |
| 4     | Christiansted, St. Croix     | 08:00 | 17:00 |
| 5     | Philipsburg, St. Maarten     | 08:00 | 17:00 |
| 6     | Fun Day At Sea               | 0     |       |
| 7     | St. George, Grenada          | 08:00 | 17:00 |
| 8     | Fort-de-France, Martinique   | 08:00 | 17:00 |
| 9     | Bridgetown, Barbados         | 07:00 | 16:00 |
| 10    | Basseterre, St. Kitts        | 10:00 | 19:00 |
| 11    | Road Town, Tortola           | 08:00 | 17:00 |
| 12    | San Juan, Puerto Rico        | 08:00 | 17:00 |
| 13-14 | Fun Days At Sea