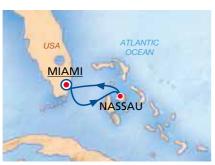

#### **5-NIGHT CRUISE EASTERN CARIBBEAN**

#### **CARNIVAL SENSATION**

| DAY | PORT                        | ARR.  | DEP.  |
|-----|-----------------------------|-------|-------|
| 1   | <u>Miami</u> , Florida, USA |       | 15:30 |
| 2   | Nassau, Bahamas             | 08:00 | 17:00 |
| 3   | Half Moon Cay, Bahamas      | 07:30 | 15:30 |
| 4   | Cockburn Town, Grand Turk   | 11:00 | 17:00 |
| 5   | Fun Day At Sea              | 0     |       |
| 6   | <u>Miami</u> , Florida, USA | 08:00 |       |
|     |                             |       |       |

#### **DEPARTURE DATES:** 2020

March: 28.1 | April: 25. | May: 09., 18.2 June: 15.<sup>2</sup> | July: 04.<sup>1</sup>, 13.<sup>2</sup> | August: 01.<sup>1</sup>, 10. September: 07. October: 05. November: 02., 21.<sup>1</sup>, 30. | December: 05., 28.