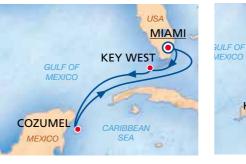

#### **7-NIGHT CRUISE** WESTERN CARIBBEAN

**CARNIVAL MAGIC** 

Cozumel, Mexico 7 Fun Day At Sea Miami, Florida, USA

8

#### NEW ORLEANS ULF OF COZUMEL GRAND CAYMAN

**CARNIVAL GLORY** 

2020

DAY PORT

#### **CARNIVAL VALOR**

| PORT                        | ARR.                                                                                                                        | DEP.                                                                                                                                    |
|-----------------------------|-----------------------------------------------------------------------------------------------------------------------------|-----------------------------------------------------------------------------------------------------------------------------------------|
| New Orleans, Louisiana, USA |                                                                                                                             | 15:30                                                                                                                                   |
| Fun Day At Sea              | 0                                                                                                                           |                                                                                                                                         |
| Cozumel, Mexico             | 08:00                                                                                                                       | 17:00                                                                                                                                   |
| Progreso, Yucatan, Mexico   | 09:00                                                                                                                       | 17:00                                                                                                                                   |
| Fun Day At Sea              | 0                                                                                                                           |                                                                                                                                         |
| New Orleans, Louisiana, USA | 08:00                                                                                                                       |                                                                                                                                         |
|                             | New Orleans, Louisiana, USA       Fun Day At Sea       Cozumel, Mexico       Progreso, Yucatan, Mexico       Fun Day At Sea | New Orleans, Louisiana, USA       Fun Day At Sea       Cozumel, Mexico       Progreso, Yucatan, Mexico       O9:00       Fun Day At Sea |

#### **DEPARTURE DATES:** 2020

January: 04., 13., 18., 27. | February: 10., 15., 24., 29. | March: 09.<sup>1</sup>, 14., 23., 28. | April: 06., 11., 20., 25. | May: 04., 18.<sup>1</sup> | June: 01.<sup>1</sup>, 15.<sup>1</sup>, 29. | July: 13.1, 27. August: 10.1, 24.1 September: 07.<sup>1</sup>, 21.<sup>1</sup> October: 05.<sup>1</sup>, 10.<sup>1</sup>, 19., 24.<sup>1</sup> November: 02., 07.<sup>1</sup>, 16., 21.<sup>1</sup>, 30. December: 05.<sup>1</sup>, 10., 19.<sup>1</sup>, 24.