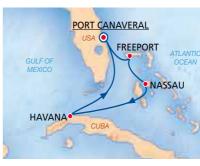

#### **7-NIGHT CRUISE EASTERN CARIBBEAN**

#### **CARNIVAL BREEZE**

| DAY | PORT                         | ARR.  | DEF  |
|-----|------------------------------|-------|------|
| 1   | Port Canaveral, Florida, USA |       | 15:3 |
| 2   | Fun Day At Sea               | 0     |      |
| 3   | Amber Cove, Dom. Republic    | 09:00 | 16:0 |
| 4   | Charlotte Amalie, St. Thomas | 11:30 | 19:0 |
| 5   | San Juan, Puerto Rico        | 08:00 | 16:0 |
| 6   | Cockburn Town, Grand Turk    | 12:00 | 18:0 |
| 7   | Fun Day At Sea               | 0     |      |
| 8   | Port Canaveral, Florida, USA | 08:00 |      |

#### **DEPARTURE DATES:** 2020

January: 04. | February: 01., 08., 15., 29. March: 07., 21., 28. | April: 04., 18., 25. | May: 09., 16., 23. June: 06., 13., 27. July: 04., 11., 25. August: 01., 15., 22., 29. | September: 12., 19.