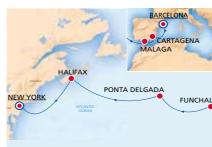

#### **CARNIVAL RADIANCE**

| DAY  | PORT                             | ARR.  | DEP.  |
|------|----------------------------------|-------|-------|
| 1    | Barcelona, Spain                 |       | 17:00 |
| 2    | Cartagena, Spain                 | 10:00 | 19:00 |
| 3    | Malaga, Spain                    | 08:00 | 18:00 |
| 4    | Fun Day At Sea                   | 0     |       |
| 5    | Funchal (Madeira), Portugal      | 09:00 | 18:00 |
| 6    | Fun Day At Sea                   | 0     |       |
| 7    | Ponta Delgada (Azores), Portugal | 07:00 | 17:00 |
| 8-11 | Fun Days At Sea                  | 0     |       |
| 12   | Halifax (Nova Scotia), Canada    | 08:00 | 17:00 |
| 13   | Fun Day At Sea                   | 0     |       |
| 14   | New York City, New York, USA     | 08:00 |       |