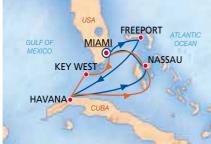

#### **5-NIGHT CRUISE EASTERN CARIBBEAN**

#### **CARNIVAL SENSATION**

| DAY | PORT                        | ARR.  | DEP.  |
|-----|-----------------------------|-------|-------|
| 1   | <u>Miami</u> , Florida, USA |       | 15:30 |
| 2   | Nassau, Bahamas             | 08:00 | 17:00 |
| 3   | Half Moon Cay, Bahamas      | 07:30 | 15:30 |
| 4   | Cockburn Town, Grand Turk   | 11:00 | 17:00 |
| 5   | Fun Day At Sea              | 0     |       |
| 6   | <u>Miami</u> , Florida, USA | 08:00 |       |
|     |                             |       |       |

#### **DEPARTURE DATES:** 2020

March: 28.1 | April: 25. | May: 09., 18.2 June: 15.<sup>2</sup> | July: 04.<sup>1</sup>, 13.<sup>2</sup> | August: 01.<sup>1</sup>, 10. September: 07. October: 05. November: 02., 21.<sup>1</sup>, 30. | December: 05., 28.