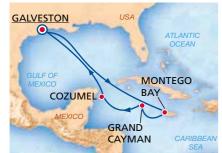

#### **CARNIVAL HORIZON**

| DAY | PORT                        | ARR.  | DEP.  |
|-----|-----------------------------|-------|-------|
| 1   | <u>Miami</u> , Florida, USA |       | 16:00 |
| 2   | Fun Day At Sea              | 0     |       |
| 3   | Ocho Rios, Jamaica          | 09:00 | 17:00 |
| 4   | Georgetown, Grand Cayman    | 08:00 | 16:00 |
| 5   | Cozumel, Mexico             | 10:30 | 18:30 |
| 6   | Fun Day At Sea              | 0     |       |
| 7   | <u>Miami</u> , Florida, USA | 08:00 |       |

#### **DEPARTURE DATES:** 2020

January: 05., 19. | February: 02., 16. March: 01., 15., 29. | April: 12., 26. | May: 10., 24. June: 07., 21.1 | July: 05., 19. | August: 02., 16., 30. | September: 13.<sup>1</sup>, 27. | October: 11., 25.<sup>1</sup> November: 08., 22. | December: 06., 20.

#### **DEPARTURE DATES:** 2021

January: 03., 17., 31. | February: 14.<sup>1</sup>, 28. March: 14., 28. | April: 11., 25.

<sup>1</sup> Montego Bay, Jamaica replaces Ocho Rios, Jamaica and port duration time may vary