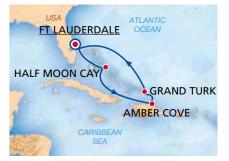

#### 6-NIGHT CRUISE **EASTERN CARIBBEAN**

#### **CARNIVAL MAGIC**

| DAY | PORT                        | ARR.  | DEP.  |
|-----|-----------------------------|-------|-------|
| 1   | <u>Miami</u> , Florida, USA |       | 15:30 |
| 2   | Half Moon Cay, Bahamas      | 09:00 | 17:00 |
| 3   | Fun Day At Sea              | 0     |       |
| 4   | Amber Cove, Dom. Republic   | 08:00 | 17:00 |
| 5   | Cockburn Town, Grand Turk   | 08:00 | 17:00 |
| 6   | Fun Day At Sea              | 0     |       |
| 7   | <u>Miami</u> , Florida, USA | 08:00 |       |