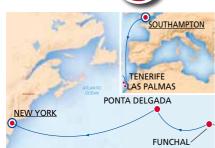

#### MARDI GRAS

| DAY   | PORT                                           | ARR.  | DEP.  |
|-------|------------------------------------------------|-------|-------|
| 1     | Southampton <b>(London)</b> ,<br>Great Britain |       | 17:00 |
| 2-3   | Fun Days At Sea                                | 0     |       |
| 5     | Las Palmas (Canary Islands), Spain             | 09:00 | 18:00 |
| 6     | Teneriffe (Canary Islands), Spain              | 07:00 | 16:00 |
| 7     | Funchal (Madeira), Portugal                    | 09:30 | 18:30 |
| 8     | Fun Day At Sea                                 | 0     |       |
| 9     | Ponta Delgada (Azores), Portugal               | 08:00 | 17:00 |
| 10-14 | Fun Days At Sea                                | 0     |       |
| 15    | New York City, New York, USA                   | 07:00 |       |
|       |                                                |       |       |