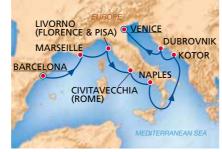

#### **CARNIVAL LEGEND**

| DAY | PORT                           | ARR.  | DEP.  |
|-----|--------------------------------|-------|-------|
| 1   | Venice, Italy                  |       | 23:00 |
| 2   | Rijeka, Croatia                | 09:00 | 19:00 |
| 3   | Fun Day At Sea                 | 0     |       |
| 4   | Kotor, Montenegro              | 07:00 | 18:00 |
| 5   | Fun Day At Sea                 | 0     |       |
| 6   | Valletta, Malta                | 08:00 | 17:00 |
| 7   | Messina (Sicily), Italy        | 08:00 | 17:00 |
| 8   | Naples, Italy                  | 07:00 | 19:00 |
| 9   | Civitavecchia (Rome), Italy    | 07:00 | 20:00 |
| 10  | Livorno (Florence/Pisa), Italy | 07:00 | 19:00 |
| 11  | Fun Day At Sea                 | 0     |       |
| 12  | Marseille, France              | 08:00 | 17:00 |
| 13  | Barcelona, Spain               | 06:00 |       |
|     |                                |       |       |