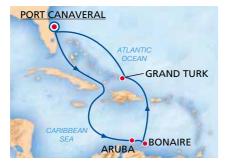

#### **CARNIVAL HORIZON**

| DAY | PORT                        | ARR.  | DEF   |
|-----|-----------------------------|-------|-------|
| 1   | Miami, Florida, USA         |       | 16:00 |
| 2-3 | Fun Days At Sea             | 0     |       |
| 4   | Oranjestad, Aruba           | 09:00 | 23:00 |
| 5   | Kralendijk, <b>Bonaire</b>  | 07:00 | 15:00 |
| 6   | La Romana, Dom. Republic    | 11:30 | 18:00 |
| 7   | Amber Cove, Dom. Republic   | 09:00 | 17:00 |
| 8   | Fun Day At Sea              | 0     |       |
| 9   | <u>Miami</u> , Florida, USA | 08:00 |       |