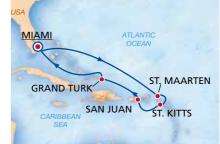

#### 6-NIGHT CRUISE **EASTERN CARIBBEAN**

| DAY | PORT                        | ARR.  | DEP.  |
|-----|-----------------------------|-------|-------|
| 1   | <u>Miami</u> , Florida, USA |       | 15:30 |
| 2-3 | Fun Days At Sea             | 0     |       |
| 4   | Philipsburg, St. Maarten    | 09:00 | 18:00 |
| 5   | Basseterre, St. Kitts       | 07:00 | 17:00 |
| 6   | San Juan, Puerto Rico       | 07:00 | 14:00 |
| 7   | Cockburn Town, Grand Turk   | 09:00 | 17:00 |
| 8   | Fun Day At Sea              | 0     |       |
| 9   | <u>Miami</u> , Florida, USA | 08:00 |       |

#### **DEPARTURE DATES:**

May: 23. | June: 20. | July: 18. | August: 15.