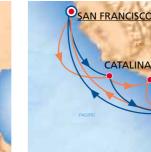

RIVIERA



#### CARNIVAL MIRACLE

| DAY | PORT                       | ARR.  | DEP.  |
|-----|----------------------------|-------|-------|
| 1   | San Diego, California, USA |       | 16:00 |
| 2   | Fun Day At Sea             | 0     |       |
| 3   | Cabo San Lucas, Mexico     | 09:00 | 18:00 |
| 4   | Cabo San Lucas, Mexico     | 07:00 | 16:00 |
| 5   | Fun Day At Sea             | 0     |       |
| 6   | San Diego, California, USA | 08:00 |       |

#### 2020 DEPARTURE DATES:

January: 12. | October: 31. November: 09., 14., 23. | December: 13., 21., 26.

2021 DEPARTURE DATES:

January: 04., 24. | February: 01., 06., 15.



#### www.carnivalcruiseline.dk / fi / is / no / se

#### 6-NIGHT CRUISE MEXICAN RIVIERA

SAN DIEGO ENSENADA

CABO SAN LUCAS



#### 5-NIGHT CRUISE MEXICAN RIVIERA



#### **CARNIVAL MIRACLE**

2020

January: 06.

| DAY | PORT                               | ARR.  | D  |
|-----|------------------------------------|-------|----|
| 1   | <u>San Diego</u> , California, USA |       | 16 |
| 2   | Fun Day At Sea                     | 0     |    |
| 3   | Cabo San Lucas, Mexico             | 09:00 | 18 |
| 4   | Cabo San Lucas, Mexico             | 07:00 | 17 |
| 5   | Fun Day At Sea                     | 0     |    |
| 6   | Ensenada, Mexico                   | 08:00 | 18 |
| 7   | San Diego, California, USA         | 08:00 |    |
|     |                                    |       |    |

**DEPARTURE DATE:** 

#### **CARNIVAL MIRACLE**

| DEP. | DAY | PORT                           | ARR.  | DEP.  |
|------|-----|--------------------------------|-------|--