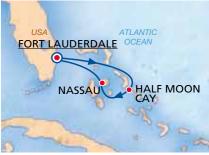

#### **5-NIGHT CRUISE EASTERN CARIBBEAN**

#### **CARNIVAL SENSATION**

| DAY | PORT                        | ARR.  | DEP.  |
|-----|-----------------------------|-------|-------|
| 1   | <u>Miami</u> , Florida, USA |       | 15:30 |
| 2   | Nassau, Bahamas             | 08:00 | 17:00 |
| 3   | Half Moon Cay, Bahamas      | 07:30 | 15:30 |
| 4   | Cockburn Town, Grand Turk   | 11:00 | 17:00 |
| 5   | Fun Day At Sea              | 0     |       |
| 6   | <u>Miami</u> , Florida, USA | 08:00 |       |
|     |                             |       |       |

#### **DEPARTURE DATES:** 2020

March: 28.1 | April: 25. | May: 09., 18.2 June: 15.<sup>2</sup> | July: 04.<sup>1</sup>, 13.<sup>2</sup> | August: 01.<sup>1</sup>, 10. September: 07. October: 05. November: 02., 21.<sup>1</sup>, 30. | December: 05., 28.