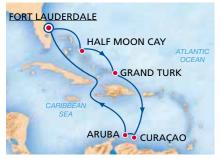

#### **CARNIVAL HORIZON**

| DAY | PORT                        | ARR.  | DEP.  |
|-----|-----------------------------|-------|-------|
| 1   | <u>Miami</u> , Florida, USA |       | 16:00 |
| 2   | Fun Day At Sea              | 0     |       |
| 3   | Cockburn Town, Grand Turk   | 07:00 | 14:00 |
| 4   | La Romana, Dom. Republic    | 09:30 | 16:30 |
| 5   | Willemstad, Curaçao         | 13:30 | 22:30 |
| 6   | Oranjestad, Aruba           | 08:00 | 16:00 |
| 7-8 | Fun Days At Sea             | 0     |       |
| 9   | <u>Miami</u> , Florida, USA | 08:00 |       |