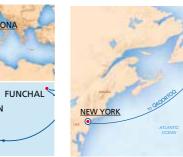

#### **14-NIGHT CRUISE** TRANSATLANTIC SHIP

#### MARDI GRAS

| DAY   | PORT                                           | ARR.  | DEP.  |
|-------|------------------------------------------------|-------|-------|
| 1     | Southampton <b>(London)</b> ,<br>Great Britain |       | 17:00 |
| 2-3   | Fun Days At Sea                                | 0     |       |
| 5     | Las Palmas (Canary Islands), Spain             | 09:00 | 18:00 |
| 6     | Teneriffe (Canary Islands), Spain              | 07:00 | 16:00 |
| 7     | Funchal (Madeira), Portugal                    | 09:30 | 18:30 |
| 8     | Fun Day At Sea                                 | 0     |       |
| 9     | Ponta Delgada (Azores), Portugal               | 08:00 | 17:00 |
| 10-14 | Fun Days At Sea                                | 0     |       |
| 15    | New York City, New York, USA                   | 07:00 |       |
|       |                                                |       |       |