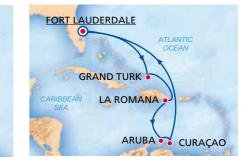

#### **DEPARTURE DATES:** 2021 January: 23. | February: 20.1

March: 06., 20.1 | April: 17. <sup>1</sup> Willemstad, Curacao replaces Kralendijk, Bonaire

| DAY | PORT                          | ARR.  | DEP.  |
|-----|-------------------------------|-------|-------|
| 1   | Fort Lauderdale, Florida, USA |       | 15:30 |
| 2   | Fun Day At Sea                | 0     |       |
| 3   | Cockburn Town, Grand Turk     | 07:00 | 14:00 |
| 4   | La Romana, Dom. Republic      | 09:00 | 16:00 |
| 5   | Oranjestad, Aruba             | 14:00 | 23:30 |
| 6   | Willemstad, Curaçao           | 08:00 | 16:00 |
| 7-8 | Fun Days At Sea               | 0     |       |
| 9   | Fort Lauderdale, Florida, USA | 08:00 |       |

#### **DEPARTURE DATE:**