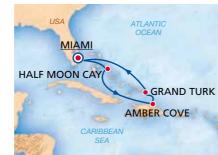

#### 6-NIGHT CRUISE **EASTERN CARIBBEAN**

#### **CARNIVAL MAGIC**

| DAY | PORT                        | ARR.  | DEP.  |
|-----|-----------------------------|-------|-------|
| 1   | <u>Miami</u> , Florida, USA |       | 15:30 |
| 2   | Half Moon Cay, Bahamas      | 09:00 | 17:00 |
| 3   | Fun Day At Sea              | 0     |       |
| 4   | Amber Cove, Dom. Republic   | 08:00 | 17:00 |
| 5   | Cockburn Town, Grand Turk   | 08:00 | 17:00 |
| 6   | Fun Day At Sea              | 0     |       |
| 7   | <u>Miami</u> , Florida, USA | 08:00 |       |

#### **DEPARTURE DATES:** 2020

May: 03.<sup>1,2</sup>, 17., 31. June: 14., 28.<sup>1</sup> July: 12., 26. August: 09.1, 23.1 | September: 06.

1 Port order and port duration time may vary <sup>2</sup> Port duration time may vary