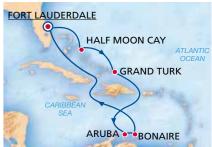

#### **CARNIVAL BREEZE**

| DAY | PORT                          | ARR.  | DEP.  |
|-----|-------------------------------|-------|-------|
| 1   | Fort Lauderdale, Florida, USA |       | 15:30 |
| 2   | Half Moon Cay, Bahamas        | 08:30 | 16:30 |
| 3   | Cockburn Town, Grand Turk     | 11:00 | 18:00 |
| 4   | Fun Day At Sea                | 0     |       |
| 5   | Oranjestad, Aruba             | 09:00 | 23:00 |
| 6   | Kralendijk, <b>Bonaire</b>    | 08:00 | 16:00 |
| 7-8 | Fun Days At Sea               | 0     |       |
| 9   | Fort Lauderdale, Florida, USA | 08:00 |       |