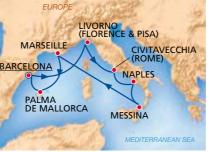

#### **CARNIVAL LEGEND**

| DAY | PORT                          | ARR.  | DEP.  |
|-----|-------------------------------|-------|-------|
| 1   | Barcelona, Spain              |       | 17:00 |
| 2   | Marseille, France             | 07:00 | 17:00 |
| 3   | Livomo (Florence/Pisa), Italy | 07:00 | 19:00 |
| 4   | Civitavecchia (Rome), Italy   | 07:00 | 20:00 |
| 5   | Naples, Italy                 | 07:00 | 19:00 |
| 6   | Fun Day At Sea                | 0     |       |
| 7   | Corfu, Greece                 | 07:00 | 17:00 |
| 8   | Kotor, Montenegro             | 07:00 | 18:00 |
| 9   | Fun Day At Sea                | 0     |       |
| 10  | Venice, Italy                 | 05:00 |       |
|     |                               |       |       |

#### 2020 **DEPARTURE DATES:**

July: 19. September: 20.