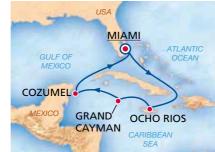

#### **6-NIGHT CRUISE WESTERN CARIBBEAN**

#### **CARNIVAL HORIZON**

| DAY | PORT                        | ARR.  | DEP.  |
|-----|-----------------------------|-------|-------|
| 1   | <u>Miami</u> , Florida, USA |       | 16:00 |
| 2   | Fun Day At Sea              | 0     |       |
| 3   | Ocho Rios, Jamaica          | 09:00 | 17:00 |
| 4   | Georgetown, Grand Cayman    | 08:00 | 16:00 |
| 5   | Cozumel, Mexico             | 10:30 | 18:30 |
| 6   | Fun Day At Sea              | 0     |       |
| 7   | <u>Miami</u> , Florida, USA | 08:00 |       |

#### **DEPARTURE DATES:** 2020

January: 05., 19. | February: 02., 16. March: 01., 15., 29. | April: 12., 26. | May: 10., 24. June: 07., 21.1 | July: 05., 19. | August: 02., 16., 30. | September: 13.<sup>1</sup>, 27. | October: 11., 25.<sup>1</sup> November: 08., 22. | December: 06., 20.

#### **DEPARTURE DATES:** 2021

January: 03., 17., 31. | February: 14.<sup>1</sup>, 28. March: 14., 28. | April: 11., 25.

<sup>1</sup> Montego Bay, Jamaica replaces Ocho Rios, Jamaica and port duration time may vary