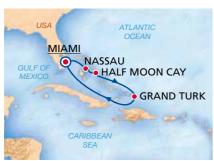

#### **5-NIGHT CRUISE EASTERN CARIBBEAN**

#### **CARNIVAL SENSATION**

| DAY | PORT                        | ARR.  | DEP.  |
|-----|-----------------------------|-------|-------|
| 1   | <u>Miami</u> , Florida, USA |       | 15:30 |
| 2   | Nassau, Bahamas             | 08:00 | 17:00 |
| 3   | Half Moon Cay, Bahamas      | 07:30 | 15:30 |
| 4   | Cockburn Town, Grand Turk   | 11:00 | 17:00 |
| 5   | Fun Day At Sea              | 0     |       |
| 6   | <u>Miami</u> , Florida, USA | 08:00 |       |
|     |                             |       |       |

#### **DEPARTURE DATES:** 2020

March: 28.1 | April: 25. | May: 09., 18.2 June: 15.<sup>2</sup> | July: 04.<sup>1</sup>, 13.<sup>2</sup> | August: 01.<sup>1</sup>, 10. September: 07. October: 05. November: 02., 21.<sup>1</sup>, 30. | December: 05., 28.