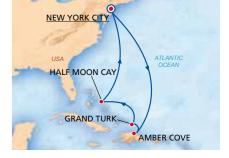

#### **CARNIVAL SUNRISE**

| DAY | PORT                         | ARR.  | DEP.  |
|-----|------------------------------|-------|-------|
| 1   | New York City, New York, USA |       | 16:00 |
| 2-3 | Fun Days At Sea              | 0     |       |
| 4   | Amber Cove, Dom. Republic    | 10:30 | 18:00 |
| 5   | Cockburn Town, Grand Turk    | 07:00 | 15:30 |
| 6   | Half Moon Cay, Bahamas       | 10:00 | 18:00 |
| 7-8 | Fun Days At Sea              | 0     |       |
| 9   | New York City, New York, USA | 08:00 |       |

#### **DEPARTURE DATES:** 2020

June: 03., 24. | July: 15. | August: 05., 26. September: 16. October: 07.