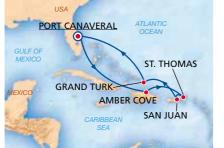

#### **8-NIGHT CRUISE EASTERN CARIBBEAN**

USA

#### **CARNIVAL RADIANCE**

GRAND TURK

| )AY | PORT                         | ARR.  | DEP.  | DAY | PORT               |
|-----|------------------------------|-------|-------|-----|--------------------|
| 1   | Port Canaveral, Florida, USA |       | 16:00 | 1   | Port Canaveral,    |
| 2   | Fun Day At Sea               | 0     |       | 2-3 | Fun Days At Sea    |
| 3   | Cockburn Town, Grand Turk    | 09:00 | 18:00 | 4   | Philipsburg, St. M |
| 4   | Amber Cove, Dom. Republic    | 07:00 | 17:00 | 5   | Basseterre, St. Ki |
| 5   | San Juan, Puerto Rico        | 10:00 | 19:00 | 6   | San Juan, Puerto   |
| 6   | Charlotte Amalie, St. Thomas | 08:00 | 17:00 | 7   | Cockburn Town, (   |
| 7-8 | Fun Days At Sea              | 0     |       | 8   | Fun Day At Sea     |
| 9   | Port Canaveral, Florida, USA | 07:00 |       | 9   | Port Canaveral,    |

October: 16.

2020 November: 21. | December: 19.

2021 January: 16. | February: 13. | March: 13. | April: 10.

www.carnivalcruiseline.dk / fi / is / no / se

28