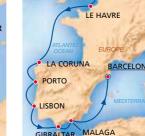

#### 9-NIGHT CRUISE NORTHERN EUROPE

| PORT                                  | ARR.  | DEP.  |
|---------------------------------------|-------|-------|
| Dover <b>(London)</b> , Great Britain |       | 17:00 |
| Le Havre <u>(Paris)</u> , France      | 07:00 | 20:00 |
| Fun Day At Sea                        | 0     |       |
| La Coruna, Spain                      | 09:00 | 18:00 |
| Leixoes <u>(Porto)</u> , Portugal     | 08:00 | 17:00 |
| Lisbon, Portugal                      | 07:00 | 17:00 |
| Gibraltar, Great Britain              | 12:00 | 20:00 |
| Malaga, Spain                         | 08:00 | 20:00 |
| Fun Day At Sea                        | 0     |       |
| Barcelona, Spain                      | 06:00 |       |
|                                       |       |       |