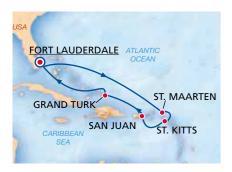

#### 6-NIGHT CRUISE **EASTERN CARIBBEAN**

| DAY | PORT                        | ARR.  | DEP.  |
|-----|-----------------------------|-------|-------|
| 1   | <u>Miami</u> , Florida, USA |       | 15:30 |
| 2-3 | Fun Days At Sea             | 0     |       |
| 4   | Philipsburg, St. Maarten    | 09:00 | 18:00 |
| 5   | Basseterre, St. Kitts       | 07:00 | 17:00 |
| 6   | San Juan, Puerto Rico       | 07:00 | 14:00 |
| 7   | Cockburn Town, Grand Turk   | 09:00 | 17:00 |
| 8   | Fun Day At Sea              | 0     |       |
| 9   | <u>Miami</u> , Florida, USA | 08:00 |       |

#### **DEPARTURE DATES:**

May: 23. | June: 20. | July: 18. | August: 15.