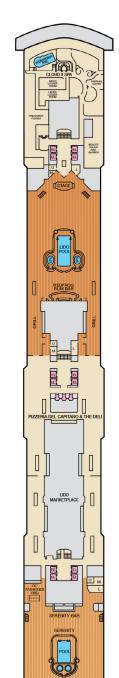

Cloud 9 Spa Accommodations 45 Interior 8P Balcony 55 Suite

Deck 1

Deck 3

Deck 7

7308

7312\*

Deck 9

Gross Tonnage: 92,720 Length: 964 feet Beam: 106 feet Cruising Speed: 22 Knots Guest Capacity: 2,260 (Double Occupancy) Total Staff: 926 Registry: The Bahamas