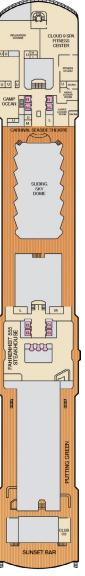

Cloud 9 Spa Accommodations 45 Interior 8P Balcony 55 Suite

Deck 1

Deck 3

Deck 7

7308

7312\*

Deck 9

Gross Tonnage: 92,720 Length: 964 feet Beam: 106 feet Cruising Speed: 22 Knots Guest Capacity: 2,260 (Double Occupancy) Total Staff: 926 Registry: The Bahamas