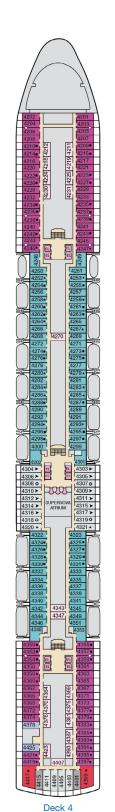

Cloud 9 Spa Accommodations 45 Interior 8P Balcony 55 Suite

Deck 1

Deck 3

Deck 7

7308

7312\*

Deck 9

Gross Tonnage: 92,720 Length: 964 feet Beam: 106 feet Cruising Speed: 22 Knots Guest Capacity: 2,260 (Double Occupancy) Total Staff: 926 Registry: The Bahamas