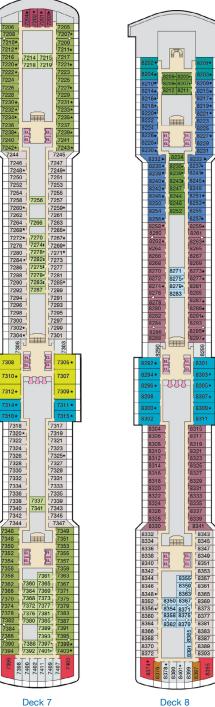

Cloud 9 Spa Accommodations 45 Interior 8P Balcony 55 Suite

Deck 1

Deck 3

Deck 7

7308

7312\*

Deck 9

Gross Tonnage: 92,720 Length: 964 feet Beam: 106 feet Cruising Speed: 22 Knots Guest Capacity: 2,260 (Double Occupancy) Total Staff: 926 Registry: The Bahamas