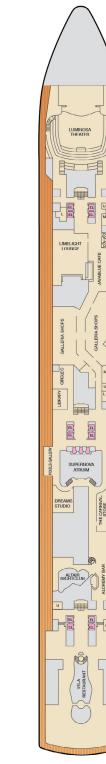

Cloud 9 Spa Accommodations 45 Interior 8P Balcony 55 Suite

Deck 1

Deck 3

Deck 7

7308

7312\*

Deck 9

Gross Tonnage: 92,720 Length: 964 feet Beam: 106 feet Cruising Speed: 22 Knots Guest Capacity: 2,260 (Double Occupancy) Total Staff: 926 Registry: The Bahamas