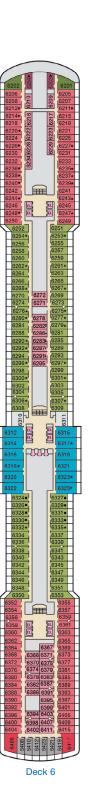

Cloud 9 Spa Accommodations 45 Interior 8P Balcony 55 Suite

Deck 1

Deck 3

Deck 7

7308

7312\*

Deck 9

Gross Tonnage: 92,720 Length: 964 feet Beam: 106 feet Cruising Speed: 22 Knots Guest Capacity: 2,260 (Double Occupancy) Total Staff: 926 Registry: The Bahamas