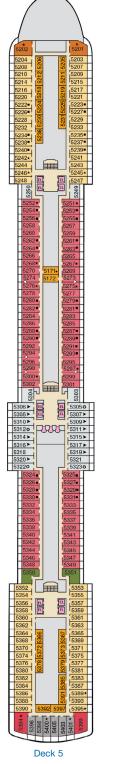

Cloud 9 Spa Accommodations 45 Interior 8P Balcony 55 Suite

Deck 1

Deck 3

Deck 7

7308

7312\*

Deck 9

Gross Tonnage: 92,720 Length: 964 feet Beam: 106 feet Cruising Speed: 22 Knots Guest Capacity: 2,260 (Double Occupancy) Total Staff: 926 Registry: The Bahamas