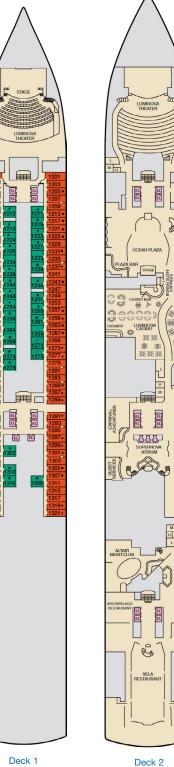

Cloud 9 Spa Accommodations 45 Interior 8P Balcony 55 Suite

Deck 1

Deck 3

Deck 7

7308

7312\*

Deck 9

Gross Tonnage: 92,720 Length: 964 feet Beam: 106 feet Cruising Speed: 22 Knots Guest Capacity: 2,260 (Double Occupancy) Total Staff: 926 Registry: The Bahamas