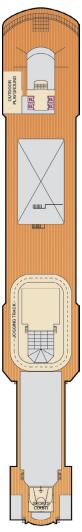

g) and 1 Upper Pullman
- King Bed (does not convert to Twin Beds) and Single Sofa Bed change. King Bed (does not convert to Twin Beds) and 1 Upper Pullman
- 2 Twin Beds (convert to King) and 2 Upper Pullmans
- 2 Twin Beds (convert to King), Single Sofa Bed and 1 Upper Pullman





2

题

U

M



Interconnecting staterooms (ideal for families and groups of friends)

Stateroom features and layouts may vary. Deck plan is subject to

U Unisex Wheelchair Accessible Restroom

All accommodations are non-smoking.







Cloud 9 Spa Accommodations 45 Interior 8P Balcony 55 Suite





Deck 1

Deck 3

Deck 7

7308

7312\*

Deck 9



Gross Tonnage: 92,720 Length: 964 feet Beam: 106 feet Cruising Speed: 22 Knots Guest Capacity: 2,260 (Double Occupancy) Total Staff: 926 Registry: The Bahamas



Deck 10



Deck 11



Deck 12

CARNIVAL LUMINOSA

Deck

Plan