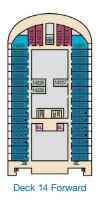

## **ACCOMMODATIONS SYMBOL LEGEND**

- ▲ Twin Bed and Single Sofa Bed
- ★ 2 Twin Beds (convert to King) and Single Sofa Bed
- 2 Twin Beds (convert to King) and 1 Upper Pullman
- 2 Twin Beds (do not convert to King ) and 1 Upper Pullman
- 2 Twin Beds (convert to King) and 2 Upper Pullmans
- 2 Twin Beds (convert to King), Single Sofa Bed and 1 Upper Pullman
- t 2 Twin Beds (convert to King) and Double Sofa Bed
- ♦ Stateroom with 2 Porthole Windows
- Connecting staterooms (ideal for families and groups of friends)
- ★ Twin Beds do not convert to a King Bed
- U Unisex Wheelchair Accessible Restroom