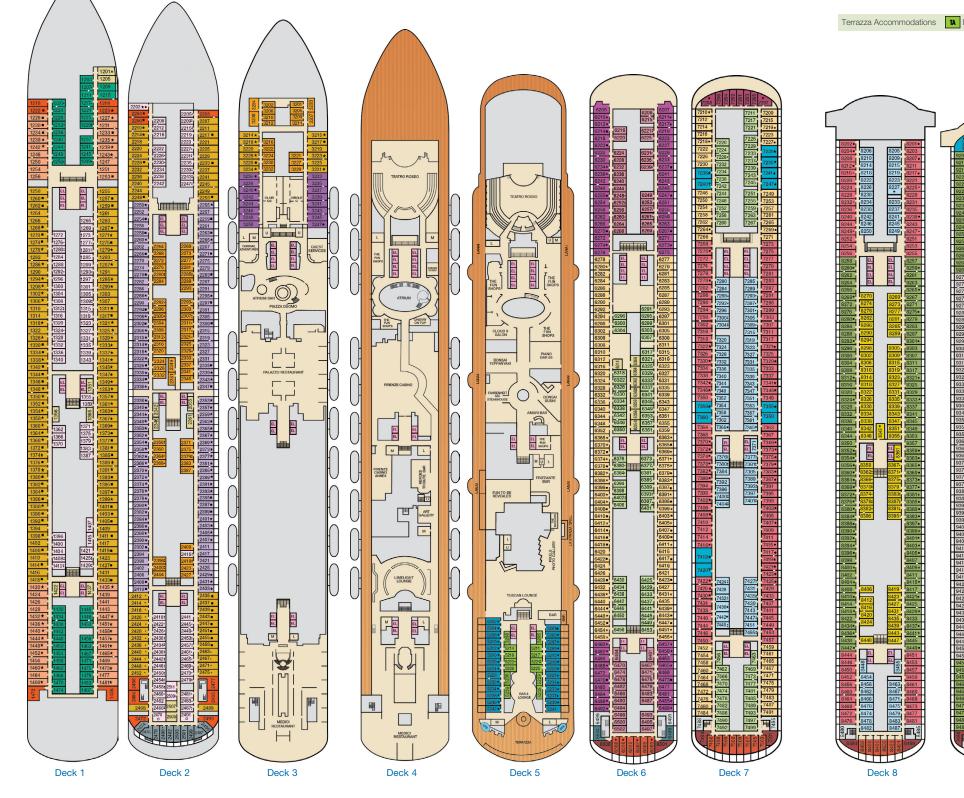

King), Single Sofa Bed and 1 Upper Pullman
- t 2 Twin Beds (convert to King) and Double Sofa Bed
- ♦ Stateroom with 2 Porthole Windows
- Connecting staterooms (ideal for families and groups of friends)
- ★ Twin Beds do not convert to a King Bed
- U Unisex Wheelchair Accessible Restroom

- Ocean Suite with obstructed views: 9205, 9206.
- 6L 6M Staterooms with obstructed views: 1460, 1473, 2452, 2475
- All accommodations are non-smoking. Accessible staterooms are available for guests with disabilities.
- Please contact Guest Access Services at 1-800-438-6744 ext. 70025 for details, or visit https://www.carnival.com/about-carnival/special-needs.aspx.





LIDO POOL

PRO

0

Deck 10

EL

EL EL 10272

9309

EL EL EL EL EL

9304

\* 9344 9348

9354 9358 9362

9366+

EL EL 09 EL 09

EL

Deck 9









E

M V ML



Deck 12











Deck 15