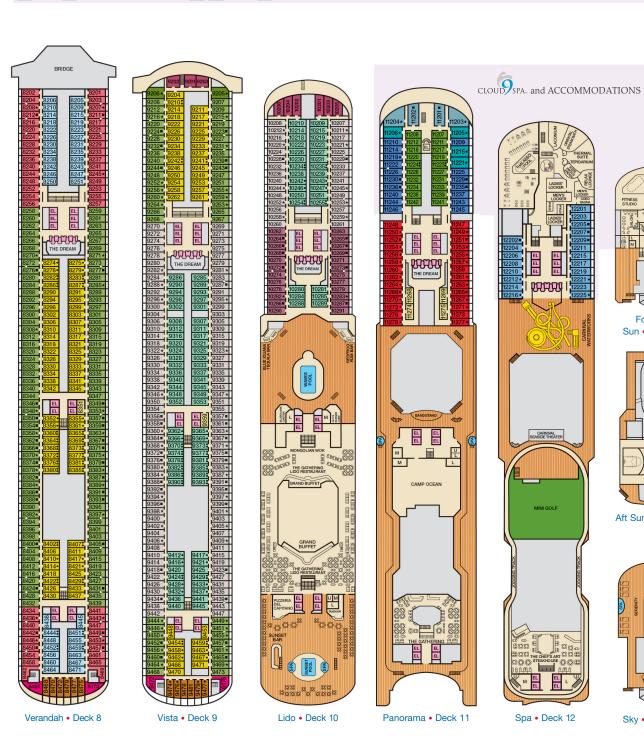

Forward Sun • Deck 14

Aft Sun • Deck 14

Sky • Deck 15

## **ACCOMMODATIONS SYMBOL LEGEND**

- ▲ Twin Bed and Single Sofa Bed
- ★ 2 Twin Beds (convert to King) and Single Sofa Bed
- 2 Twin Beds (convert to King) and 1 Upper Pullman
- : 2 Twin Beds (convert to King) and 2 Upper Pullmans ■ 2 Twin Beds (convert to King), Single Sofa Bed and 1 Upper Pullman
- U Unisex Wheelchair Accessible Restroom
- † 2 Twin Beds (convert to King) and Double Sofa Bed
- ▼ 2 Twin Beds (convert to King), Single Sofa Bed and 2 Upper Pullmans. Beds do not convert to King when both Upper Pullmans in use.
- ◆ Stateroom with 2 Porthole Windows
- Connecting staterooms (ideal for families and groups of friends)
- \* Twin beds do not convert to a King Bed.
- 6L 6M 8A JS Staterooms and Suites with obstructed views: 1432, 1447, 2448, 2473, 9205, 9206.
- All accommodations are non-smoking.

Accessible staterooms are available for guests with disabilities. Please contact Guest Access Services at 1-800-438-6744 ext. 70025 for details, or visit http://www carnival.com/about-carnival/special-needs.aspx.

Spa accommodations include private access, special amenities and priority reservations at the Cloud 9 Spa.

4s Interior 6s Ocean View (obstructed views) 8P 8s Balcony ss Suite