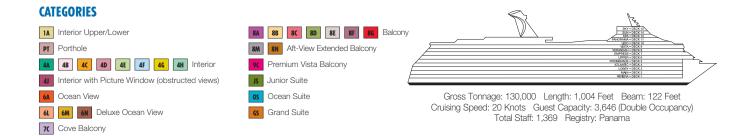

## **ACCOMMODATIONS SYMBOL LEGEND**

- ▲ Twin Bed and Single Sofa Bed
- ★ 2 Twin Beds (convert to King) and Single Sofa Bed
- 2 Twin Beds (convert to King) and 1 Upper Pullman
- : 2 Twin Beds (convert to King) and 2 Upper Pullmans ■ 2 Twin Beds (convert to King), Single Sofa Bed and 1 Upper Pullman
- U Unisex Wheelchair Accessible Restroom
- † 2 Twin Beds (convert to King) and Double Sofa Bed
- ▼ 2 Twin Beds (convert to King), Single Sofa Bed and 2 Upper Pullmans. Beds do not convert to King when both Upper Pullmans in use.
- ◆ Stateroom with 2 Porthole Windows
- Connecting staterooms (ideal for families and groups of friends)
- \* Twin beds do not convert to a King Bed.
- 6L 6M 8A JS Staterooms and Suites with obstructed views: 1432, 1447, 2448, 2473, 9205, 9206.
- All accommodations are non-smoking.

Accessible staterooms are available for guests with disabilities. Please contact Guest Access Services at 1-800-438-6744 ext. 70025 for details, or visit http://www carnival.com/about-carnival/special-needs.aspx.

Spa accommodations include private access, special amenities and priority reservations at the Cloud 9 Spa.

4s Interior 6s Ocean View (obstructed views) 8P 8s Balcony ss Suite