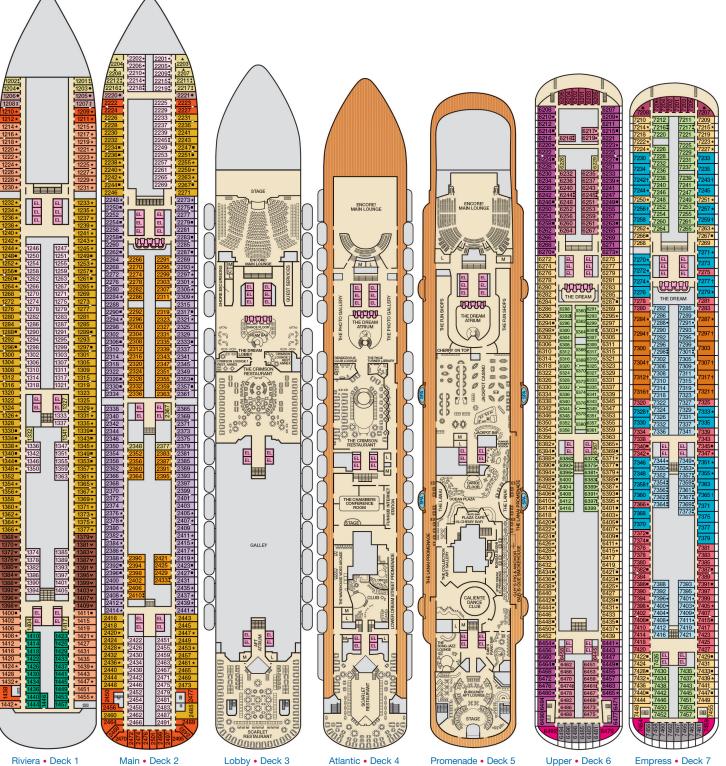

## **ACCOMMODATIONS SYMBOL LEGEND**

- ▲ Twin Bed and Single Sofa Bed
- ★ 2 Twin Beds (convert to King) and Single Sofa Bed
- 2 Twin Beds (convert to King) and 1 Upper Pullman
- : 2 Twin Beds (convert to King) and 2 Upper Pullmans ■ 2 Twin Beds (convert to King), Single Sofa Bed and 1 Upper Pullman
- U Unisex Wheelchair Accessible Restroom
- † 2 Twin Beds (convert to King) and Double Sofa Bed
- ▼ 2 Twin Beds (convert to King), Single Sofa Bed and 2 Upper Pullmans. Beds do not convert to King when both Upper Pullmans in use.
- ◆ Stateroom with 2 Porthole Windows
- Connecting staterooms (ideal for families and groups of friends)
- \* Twin beds do not convert to a King Bed.
- 6L 6M 8A JS Staterooms and Suites with obstructed views: 1432, 1447, 2448, 2473, 9205, 9206.
- All accommodations are non-smoking.

Accessible staterooms are available for guests with disabilities. Please contact Guest Access Services at 1-800-438-6744 ext. 70025 for details, or visit http://www carnival.com/about-carnival/special-needs.aspx.

Spa accommodations include private access, special amenities and priority reservations at the Cloud 9 Spa.

4s Interior 6s Ocean View (obstructed views) 8P 8s Balcony ss Suite